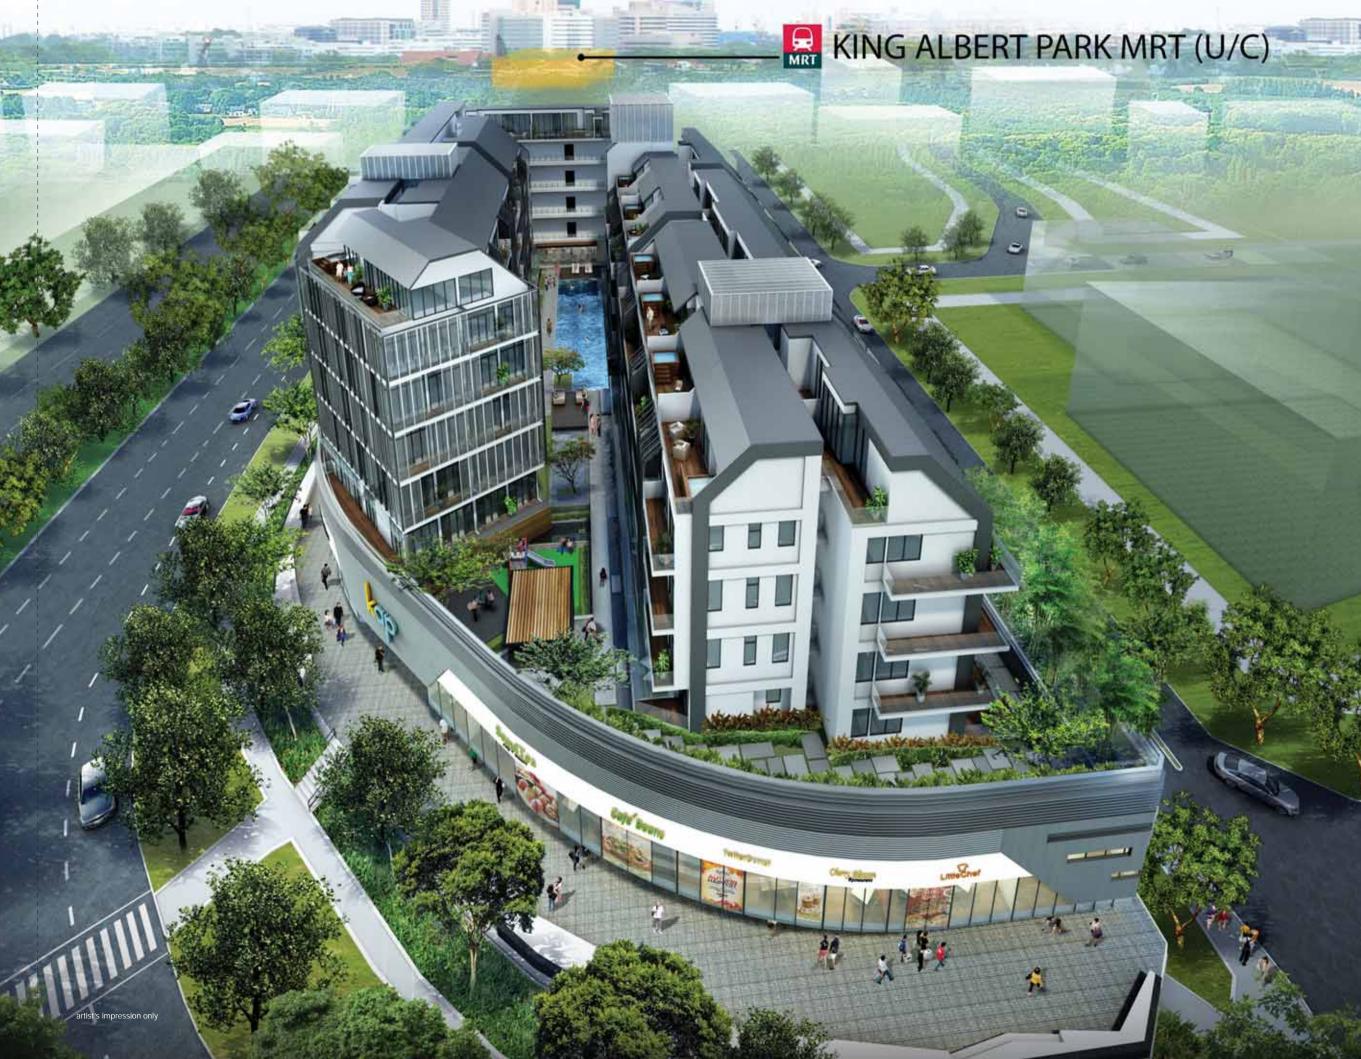

## No. 11 KING ALBERT PARK

residences

Welcome to a modern take on living.

Welcome to the chic lifestyle that dreams are made of.

Welcome to kap residences.

kap & kap residences is a 7-storey mixed-development located prominently in the heart of King Albert Park, along Upper Bukit Timah Road, marries the best of residential and retail into one stunning arena. Combines 142 exquisite homes with three storeys of shopping bliss for the ultimate in convenience and indulgence.

A KALEIDOSCOPE OF AMENITIES AWAIT YOU.....

local delights

retail therapy

kap residences puts you in the heart of the action with a prime location in one of Singapore's most sought after districts. With an address that will make you the envy of family and friends, you will never be far from what you desire. Drivers can easily zip around town with both the Pan Island Expressway and the Bukit Timah Expressway just a short drive away. The upcoming King Albert Park MRT Station is less than half a kilometre away from kap residences, connecting you to Singapore's comprehensive transportation network. From kap residences, the whole of Singapore is your playground.