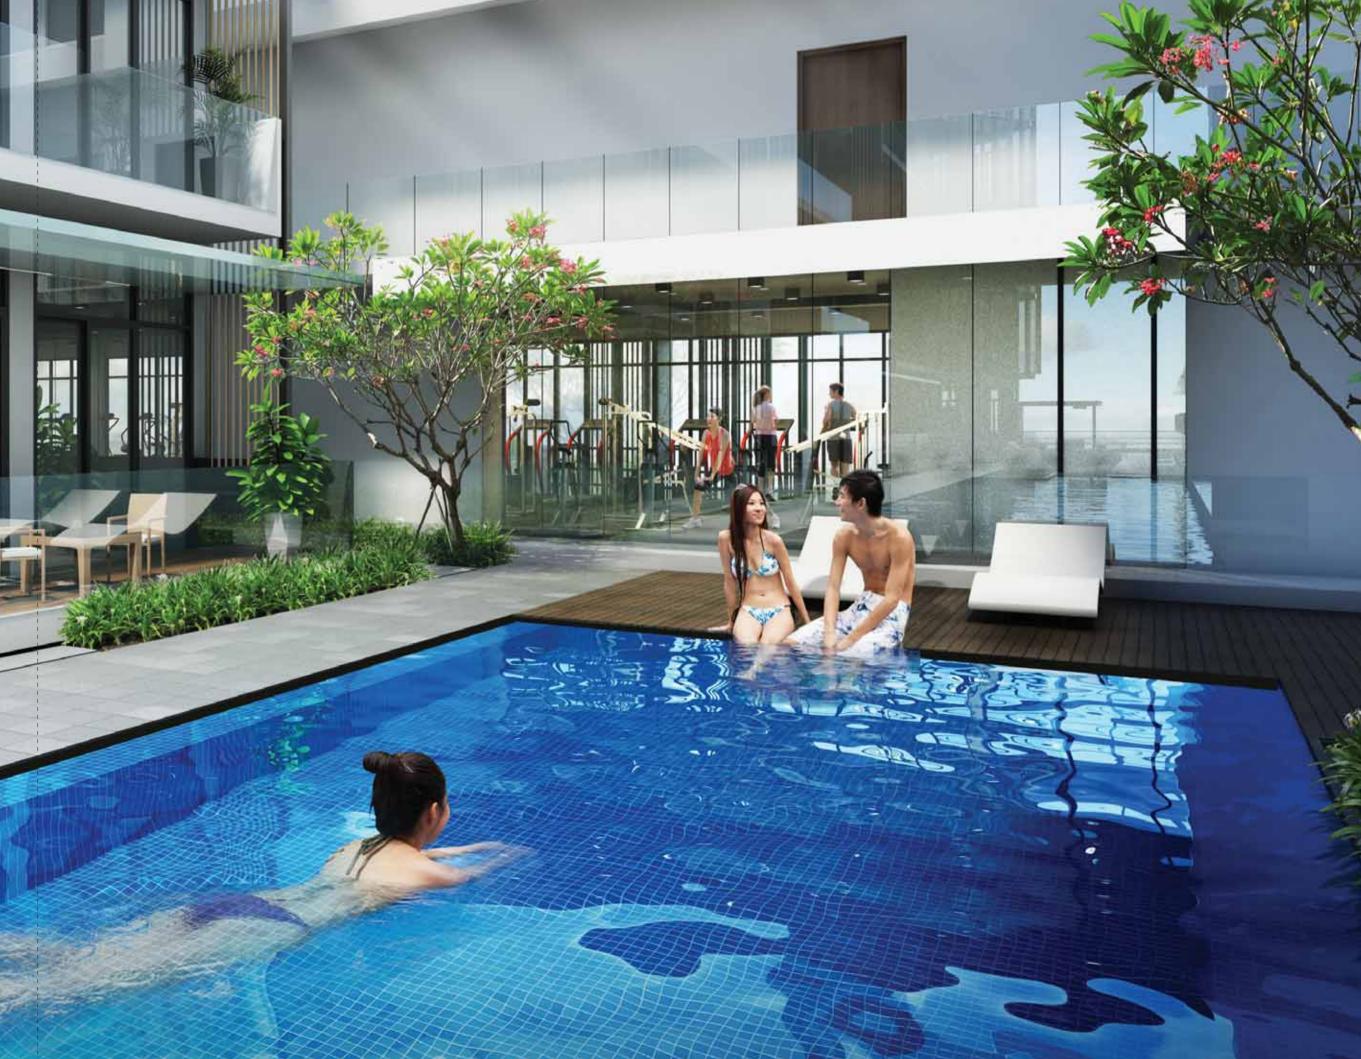

st & relax satisfying workouts

reflective moments

family bonding

SIT BACK, RELAX AND UNWIND.....

Bonding with family and friends over sizzling coals at the barbeque pits or simply sit back and catch up while lounging at the pavilion. Work up a sweat in the gym or relax by the pool deck. Whatever you choose, you can be sure of sublime style and luscious surrounds at kap residences.