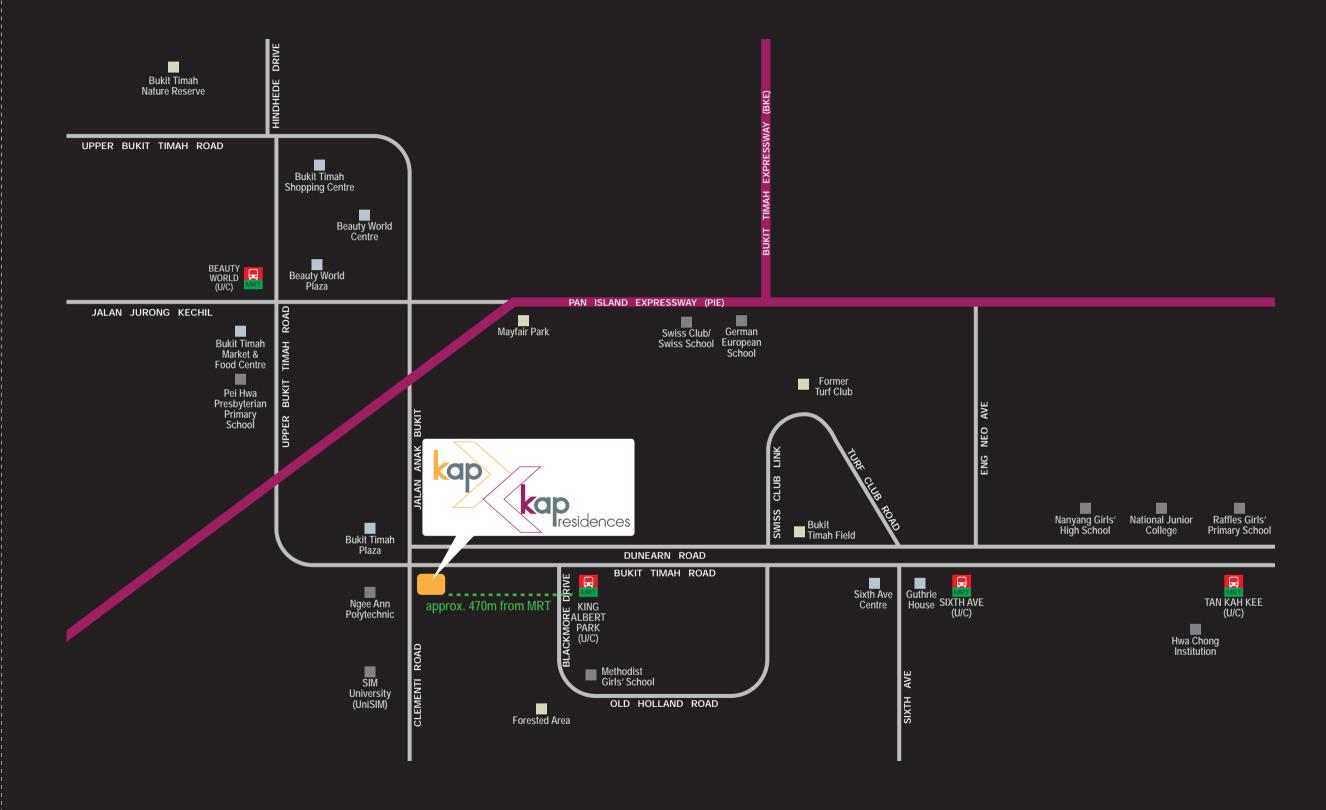

A KALEIDOSCOPE OF AMENITIES AWAIT YOU.....

local delights

retail therapy

kap residences puts you in the heart of the action with a prime location in one of Singapore's most sought after districts. With an address that will make you the envy of family and friends, you will never be far from what you desire. Drivers can easily zip around town with both the Pan Island Expressway and the Bukit Timah Expressway just a short drive away. The upcoming King Albert Park MRT Station is less than half a kilometre away from kap residences, connecting you to Singapore's comprehensive transportation network. From kap residences, the whole of Singapore is your playground.